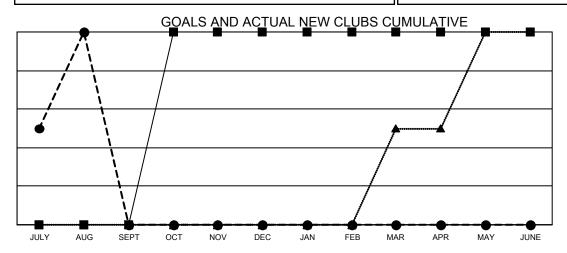

## Multiple District 117

LOCATION: GREECE

Results as of: 8/31/2021

| Clubs                 |               |           |               |  |  |  |  |  |
|-----------------------|---------------|-----------|---------------|--|--|--|--|--|
| RESULTS FOR 2021-2022 |               |           |               |  |  |  |  |  |
| QUARTER               | NEW CLUB GOAL | NEW CLUBS | DROPPED CLUBS |  |  |  |  |  |
| JULY/AUG/SEPT         | 0             | 2         | 0             |  |  |  |  |  |
| OCT/NOV/DEC           | 2             | 0         | 0             |  |  |  |  |  |
| JAN/FEB/MAR           | 0             | 0         | 0             |  |  |  |  |  |
| APR/MAY/JUNE          | 0             | 0         | 0             |  |  |  |  |  |

- CURRENT YEAR GOALS FOR NEW CLUBS

- ■ - CURRENT YEAR ACTUAL NEW CLUBS

- ▲ - LAST YEAR ACTUAL NEW CLUBS