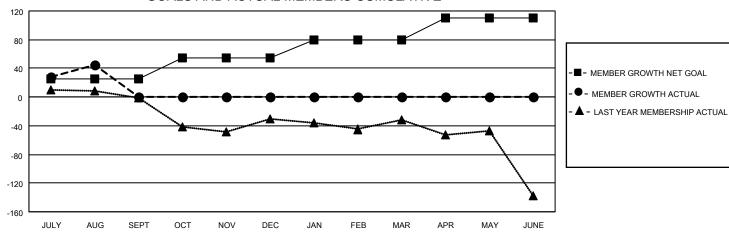

| Members               |                   |               |                       |  |  |  |  |  |  |
|-----------------------|-------------------|---------------|-----------------------|--|--|--|--|--|--|
| RESULTS FOR 2021-2022 |                   |               |                       |  |  |  |  |  |  |
| QUARTER               | MEMBER GROWTH NET | MEMBER GROWTH | DROPPED               |  |  |  |  |  |  |
|                       | GOAL              | ACTUAL        | MEMBERS ACTUAL        |  |  |  |  |  |  |
|                       |                   |               | (including transfers) |  |  |  |  |  |  |
| JULY/AUG/SE           | EPT 25            | 79            | 26                    |  |  |  |  |  |  |
| OCT/NOV/DE            | C 30              | 0             | 0                     |  |  |  |  |  |  |
| JAN/FEB/MAF           | R 25              | 0             | 0                     |  |  |  |  |  |  |
| APR/MAY/JUI           | NE 30             | 0             | 0                     |  |  |  |  |  |  |

## GOALS AND ACTUAL MEMBERS CUMULATIVE

| DROPPED CLUBS: 0 |    | 9 CLUBS OF 92 ADDED 1 OR MORE<br>NEW MEMBERS | GENDER DISTRIBUTION               |                |
|------------------|----|----------------------------------------------|-----------------------------------|----------------|
|                  |    |                                              | MALE                              | 867 (42.63%)   |
|                  |    |                                              | FEMALE                            | 1,166 (57.33%) |
| DROPPED MEMBERS  |    |                                              | NON BINARY                        | 0 (0.00%)      |
| DECEASED         | 3  |                                              | PREFER NOT TO ANSWER              | 1 (0.05%)      |
| CLUB CANCELLED   | 0  |                                              | TOTAL FAMILY UNIT MEMBERS         | 360            |
| OTHER            | 23 | CLICK HERE FOR CUMULATIVE                    | TOTAL FAMILY UNIT MEMBERS 300     |                |
| TOTAL            | 26 | MEMBERSHIP DATA                              | FAMILY MEMBERS PAYING HAL<br>DUES | F 195          |